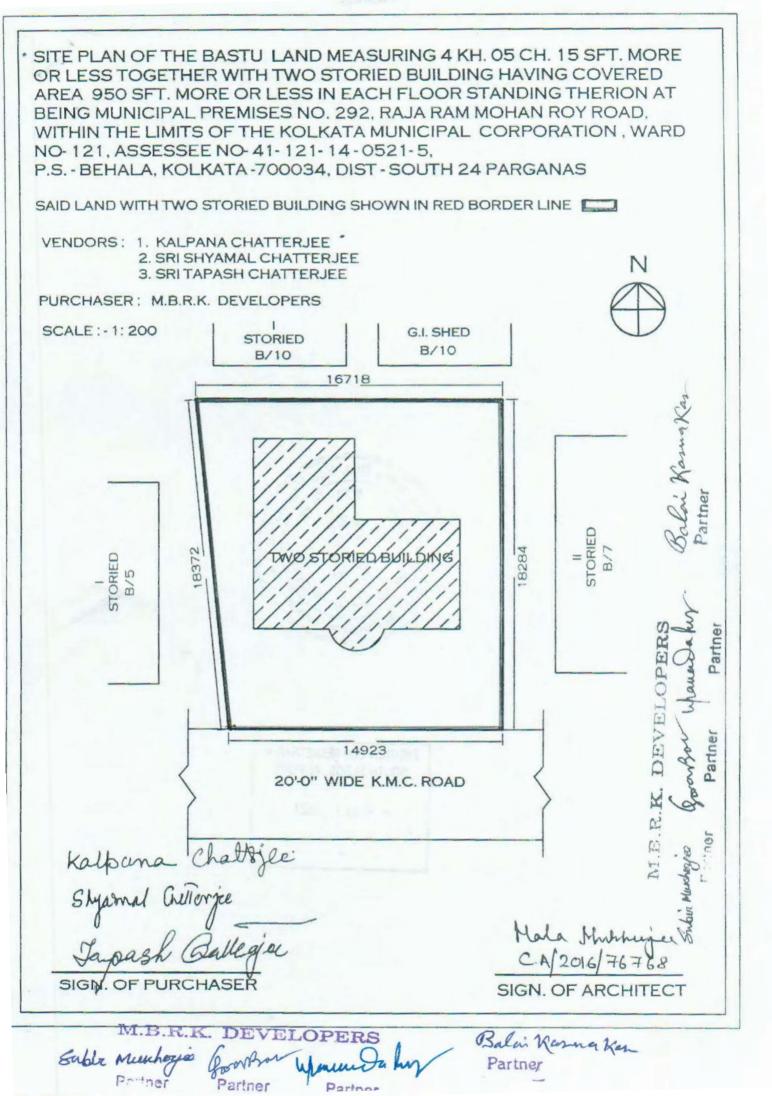

M.B.R.K. DEVELOPERS Subir Mucherges Gookmung Partner Partner Partner title having right of transfer by anyway to anybody/bodies by them, for the sake of brevity, the said bastu land with 2 (Two) storied Building is to be hereinafter called and referred to as "the <u>SAID PROPERTY</u>", morefully described and written in the <u>SCHEDULE</u> – "A" hereunder and the said bastu land with said 2 (Two) storied Building has been shown in "<u>RED</u>" border line in the <u>MAP</u> or <u>PLAN</u> attached hereto being the part of these presents.

M.B.R.K. DEVELOPERS Subir Muchergie

upmandadur Balai Rauakar Partner

they are possessing and enjoying the same as the lawful joint Owners thereof having free from all encumbrances, charges, liens, etc. with free and marketable title having right of transfer by anyway to anybody/bodies by them, for the sake of brevity, the said bastu land with 2 (Two) storied Building is to be hereinafter called and referred to as "the SAID PROPERTY". morefully described and written in the SCHEDULE - "A" hereunder and the said bastu land with said 2 (Two) storied Building has been shown in "RED" border line in the MAP or FLAN attached hereto being the part of these presents and all rights, lights, liberties, easements, privileges, appendages, paths, passages, tenements premises and hereditaments belonging to or in any way appertaining to the said property or any part thereof and the Vendors herein have delivered peaceful vacant khas possession of the said property along with the aforesaid rights of enjoyment and privileges unto the Purchaser herein THAT NOTWITHSTANDING any act, deed, matter and things by the Vendors herein done executed or knowingly suffered to the contrary, the Vendors herein have good right, full power and absolute authority and indefeasible title to grant, sell, transfer, convey, assign and assure the said property and every part thereof unto and to the use of the Purchaser herein

### THE SCHEDULE - "A" ABOVE REFERRED TO

(DESCRIPTION OF THE SAID PROPERTY)

ALL THAT piece and parcel of bastu land measuring 4 (Four) Cottahs 5 (Five) Chittacks 15 (Fifteen) Square Feet more or less together with a 61 (Sixty-One) years old 2 (Two) storied Building having covered area of 950 (Nine Hundred Fifty) Square Feet more or less in each floor with cemented flooring standing thereon in the portion of C.S. Dag No.435; under C.S. Khatian No.19 of Mouza : Mondalpara, J.L. No.6, R.S. No.190, Touzi No.80, at being Municipal Premises No.292, Raja Ram Mohan

M.B.R.K. DEVELOPERS Subor Mucheoper Partner Partner Partner

Balai Kanakor Partner

Roy Road, within the limits of the Kolkata Municipal Corporation, Municipal Ward No.121 vide Municipal Assessee No.41-121-14-0521-5, corresponding to mailing address B/6, Joyshree Park, Police Station : Behala, Kolkata : 700034. District : South 24 Parganas, which is situated within the Zone of J.L. Sarani to Netaji Sarak Crossing, Premises located not on Raja Ram Mohan Roy Road, having right of construction of the multistoried Building in the said bastu land as per terms of the said Building Permit No.2020140154 dated 5th October, 2020 sanctioned by the Kolkata Municipal Corporation having right of enjoyment of the common portions and spaces as well as common amenities and facilities thereto and the said bastu land with 2 (Two) storied Building has been shown in the "RED" border line in the MAP or PLAN attached hereto being the part of these presents and the same is butted & bounded as follows :-

**ON THE NORTH** 

ON THE EAST

ON THE WEST

-

ON THE SOUTH

Partly one storied Building and partly G.I. Shed structure at B/10, Joyshree Park;

Two storied Building at B/7, Joyshree Park;

One storied Building at B/5, Joyshree Park;

20' wide K.M.C. Road.

M.B.R.K. DEVELOPERS Partner

Balai Dana Da